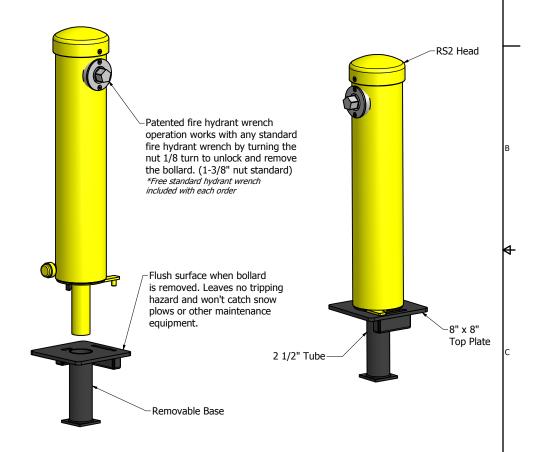

## Maxi Force™ Removable Bollard

Round Body, Wrench Operated, Round Style 2 Head, Removable Base

28 1/4"
Above Grade

8"
Below Grade

- No Maintenance / Durable steel construction
- One year warranty / Protected by \$1,000,000 in liability insurance
- No complex assembly required in the field
- Custom sizes, options, colors and finishes available upon request
- Finish options available (add code to the end of the model number)
- Powder coated (PC)
- Powder coated with DRYZINC primer (PCZ)
- Hot dip galvanized (G)
- Hot dip galvanized & powder coated (GPC)
- Reflective tape available upon request